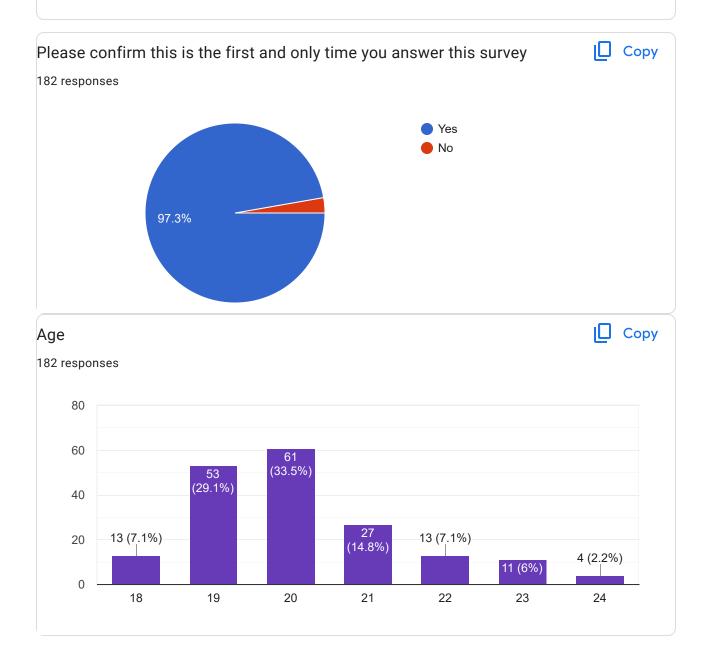

# NAAC Criteria (2.7.1 Student Satisfaction Survey) 2022-2023

182 responses

**Publish analytics** 

| Name of the Student                |  |
|------------------------------------|--|
| 182 responses                      |  |
| Rokkam Ramu                        |  |
| NORRAIII Nailiu                    |  |
| Kesani.yamini                      |  |
| NIMMALA RAJESH                     |  |
| Sai Charan Nagigatty               |  |
| Sai Charan Nagisetty               |  |
| Subbareddy yetra                   |  |
| Kedhari ruckmanand                 |  |
| CHINTHALAPUDI KARTHIK SAI          |  |
| CHINTHALAI ODI KAKITIIK SAI        |  |
| Karnati vijaya narasimha           |  |
| ALA YAMINI                         |  |
| Gopi karthik                       |  |
|                                    |  |
| Meriga.Deepak                      |  |
| Vignesh padmanabhuni               |  |
| Sai Tarun                          |  |
|                                    |  |
| Sharooq Basha Shaik                |  |
| Shaik.Hameed saheb                 |  |
| Ummareddy Dimple venkatesh         |  |
| onimaready bimple remateon         |  |
| Kamparaju. Sindhura                |  |
| Karpoorapu Vani Priya              |  |
| Yaragalla.Durga satish krishnaiah  |  |
| raragana. Parga satisti krisimalan |  |