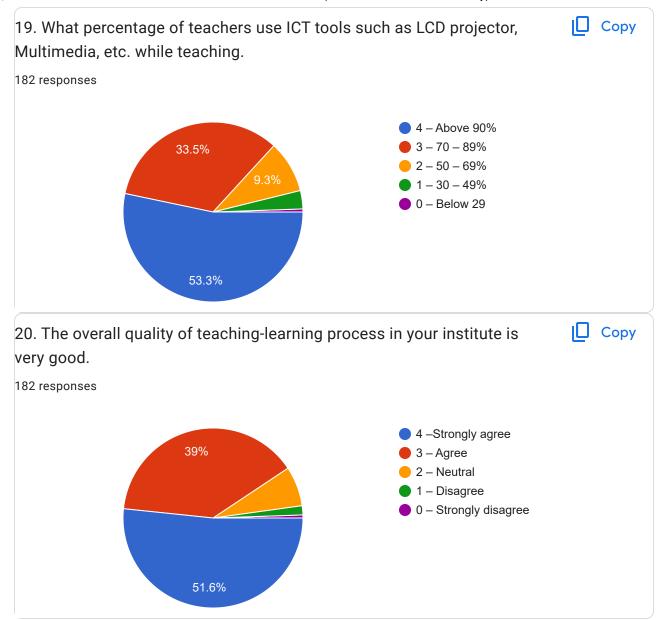

Criterion II – Teaching–Learning and Evaluation Student Satisfaction Survey on Teaching Learning Process Following are questions for online student satisfaction survey regarding teaching learning process.