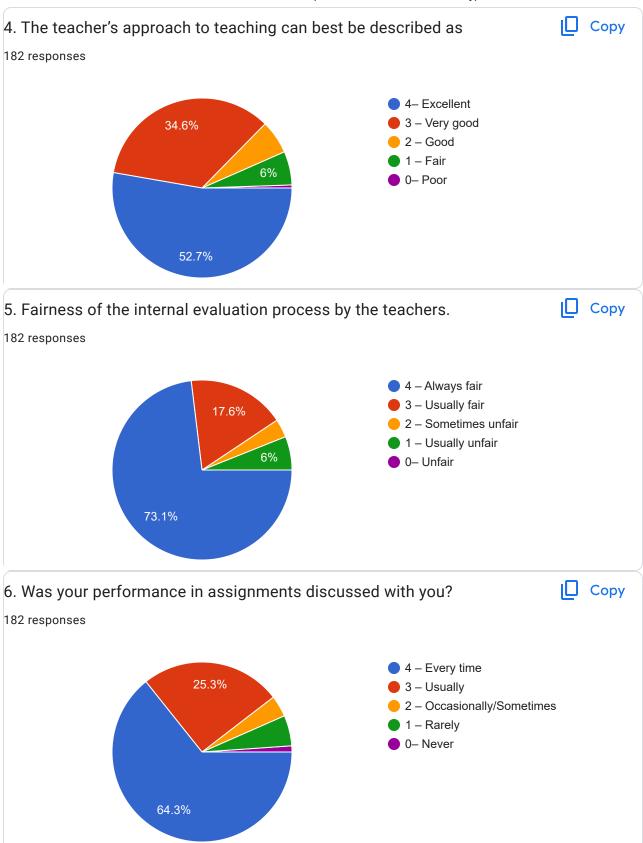

Criterion II – Teaching–Learning and Evaluation Student Satisfaction Survey on Teaching Learning Process Following are questions for online student satisfaction survey regarding teaching learning process.