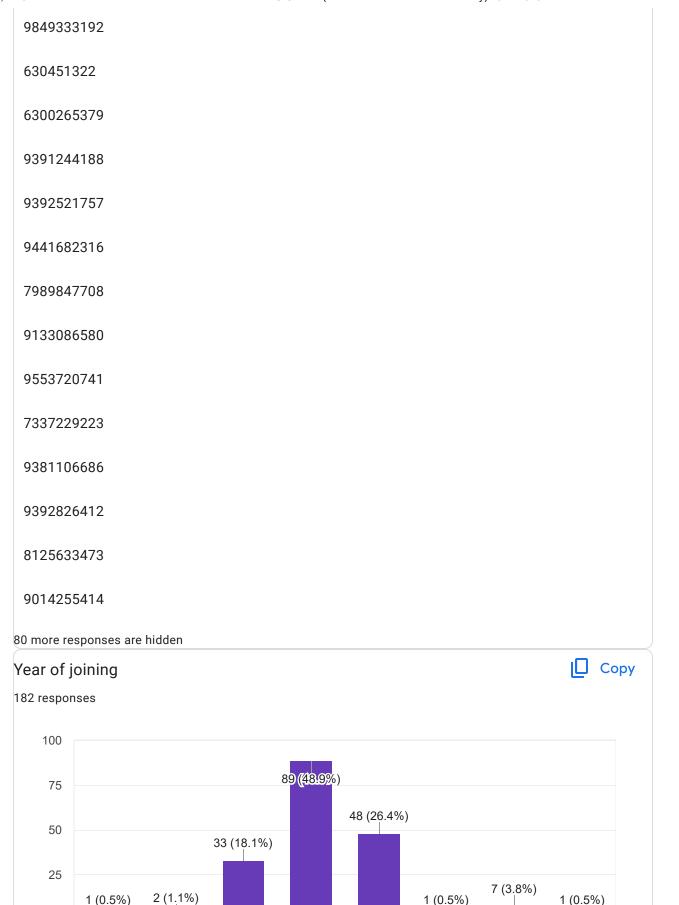

54 |  |  |  |
| 21F01A4209 |  |  |  |
| 21F01A4211 |  |  |  |



80 more responses are hidden

| Student Mobile Number |  |
|-----------------------|--|
| 182 responses         |  |
| 8712113432            |  |
|                       |  |
| 7569162116            |  |
| 9381476616            |  |
| 6281980679            |  |
| 8106302062            |  |
| 9182883097            |  |
| 8121858818            |  |
| 6302440573            |  |
| 9392257147            |  |
| 6303799902            |  |
| 7780646436            |  |
| 7382795375            |  |
| 9346771404            |  |
| 9381740277            |  |
| 7702961170            |  |
| 9502759029            |  |
| 7729860706            |  |
| 8919029609            |  |
| 7330749508            |  |
| 8106698807            |  |











1 (0.5%)

2022-23

2023

2020

2021

2022

2019

1 (0.5%)

2018

0

1 (0.5%)

## **Guidelines for Students**

NAAC (National Assessment and accreditation council) is conducting a Student Satisfaction Survey regarding Teaching – Learning and Evaluation, which will help to upgrade the quality in higher education. A student will have to respond to all the questions given in the following format with her/his sincere effort and thought. Her/his identity will not be revealed.





# College Name

182 responses

St Ann's college of engineering and technology

St.Ann's college of engineering and technology

St.anns college of engineering and technology

St.ann's college of engineering and technology

St. Ann's college of engineering and technology

St. Ann's College of Engineering & Technology