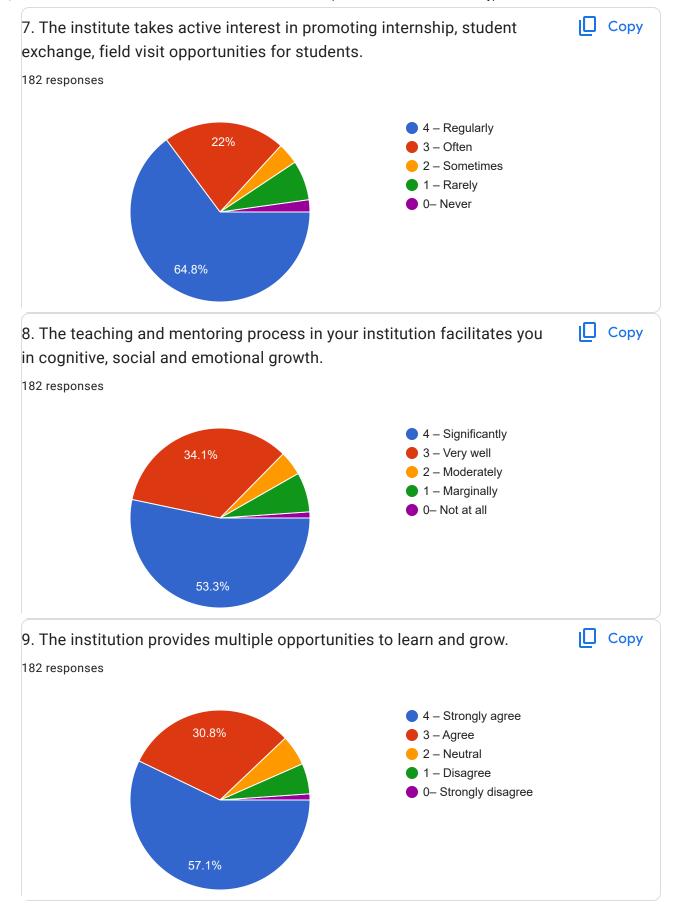

Criterion II – Teaching–Learning and Evaluation Student Satisfaction Survey on Teaching Learning Process Following are questions for online student satisfaction survey regarding teaching learning process.