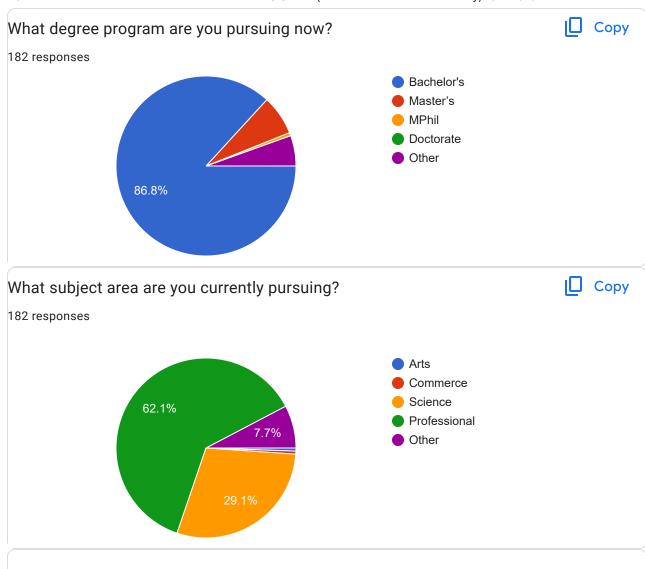

# NAAC Criteria (2.7.1 Student Satisfaction Survey) 2022-2023

182 responses

**Publish analytics** 

| Name of the Student                |  |
|------------------------------------|--|
| 182 responses                      |  |
| Rokkam Ramu                        |  |
| NORRAIII Nailiu                    |  |
| Kesani.yamini                      |  |
| NIMMALA RAJESH                     |  |
| Sai Charan Nagigatty               |  |
| Sai Charan Nagisetty               |  |
| Subbareddy yetra                   |  |
| Kedhari ruckmanand                 |  |
| CHINTHALAPUDI KARTHIK SAI          |  |
| CHINTHALAI ODI KAKITIIK SAI        |  |
| Karnati vijaya narasimha           |  |
| ALA YAMINI                         |  |
| Gopi karthik                       |  |
|                                    |  |
| Meriga.Deepak                      |  |
| Vignesh padmanabhuni               |  |
| Sai Tarun                          |  |
|                                    |  |
| Sharooq Basha Shaik                |  |
| Shaik.Hameed saheb                 |  |
| Ummareddy Dimple venkatesh         |  |
| onimaready bimple remateon         |  |
| Kamparaju. Sindhura                |  |
| Karpoorapu Vani Priya              |  |
| Yaragalla.Durga satish krishnaiah  |  |
| raragana. Parga satisti krisimalan |  |