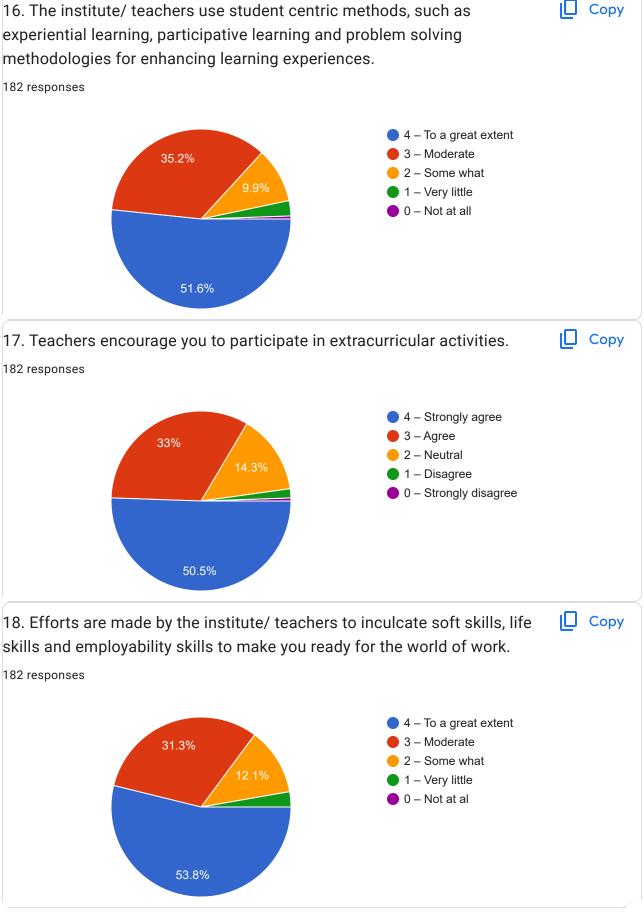

Criterion II – Teaching–Learning and Evaluation Student Satisfaction Survey on Teaching Learning Process Following are questions for online student satisfaction survey regarding teaching learning process.