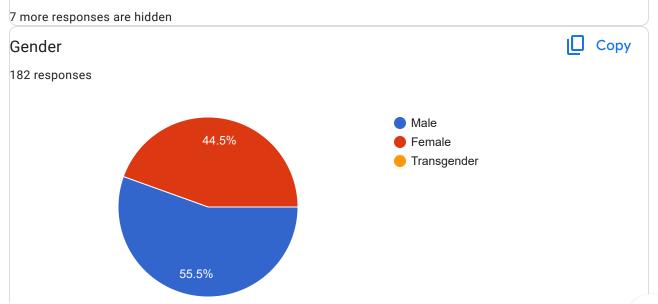

# NAAC Criteria (2.7.1 Student Satisfaction Survey) 2022-2023

182 responses

**Publish analytics** 

| Name of the Student                |  |
|------------------------------------|--|
| 182 responses                      |  |
| Rokkam Ramu                        |  |
| NORRAIII Nailiu                    |  |
| Kesani.yamini                      |  |
| NIMMALA RAJESH                     |  |
| Sai Charan Nagigatty               |  |
| Sai Charan Nagisetty               |  |
| Subbareddy yetra                   |  |
| Kedhari ruckmanand                 |  |
| CHINTHALAPUDI KARTHIK SAI          |  |
| CHINTHALAI ODI KAKITIIK SAI        |  |
| Karnati vijaya narasimha           |  |
| ALA YAMINI                         |  |
| Gopi karthik                       |  |
|                                    |  |
| Meriga.Deepak                      |  |
| Vignesh padmanabhuni               |  |
| Sai Tarun                          |  |
|                                    |  |
| Sharooq Basha Shaik                |  |
| Shaik.Hameed saheb                 |  |
| Ummareddy Dimple venkatesh         |  |
| onimaready bimple remateon         |  |
| Kamparaju. Sindhura                |  |
| Karpoorapu Vani Priya              |  |
| Yaragalla.Durga satish krishnaiah  |  |
| raragana. Parga satisti krisimalan |  |