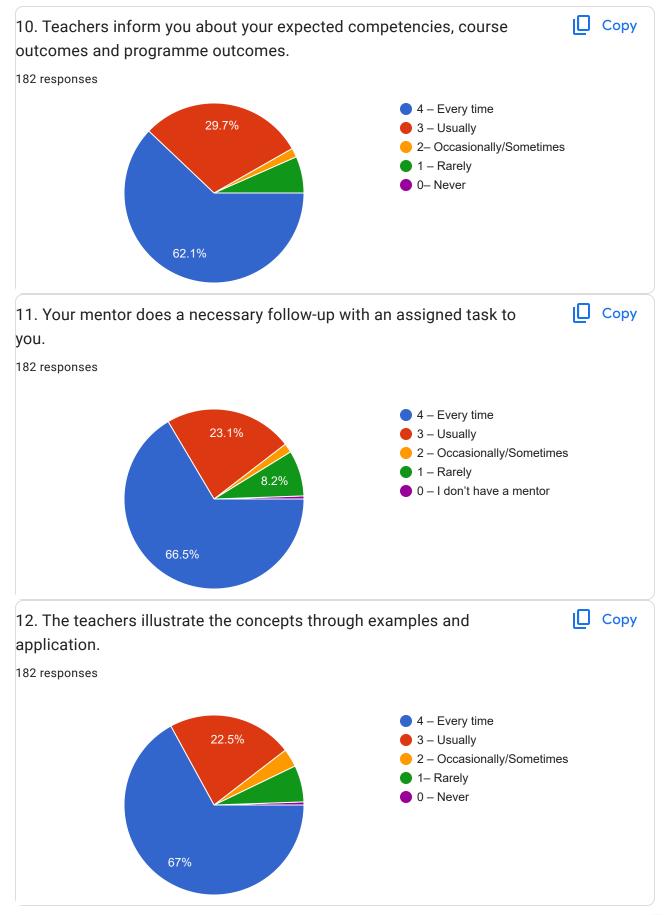

Criterion II – Teaching–Learning and Evaluation Student Satisfaction Survey on Teaching Learning Process Following are questions for online student satisfaction survey regarding teaching learning process.