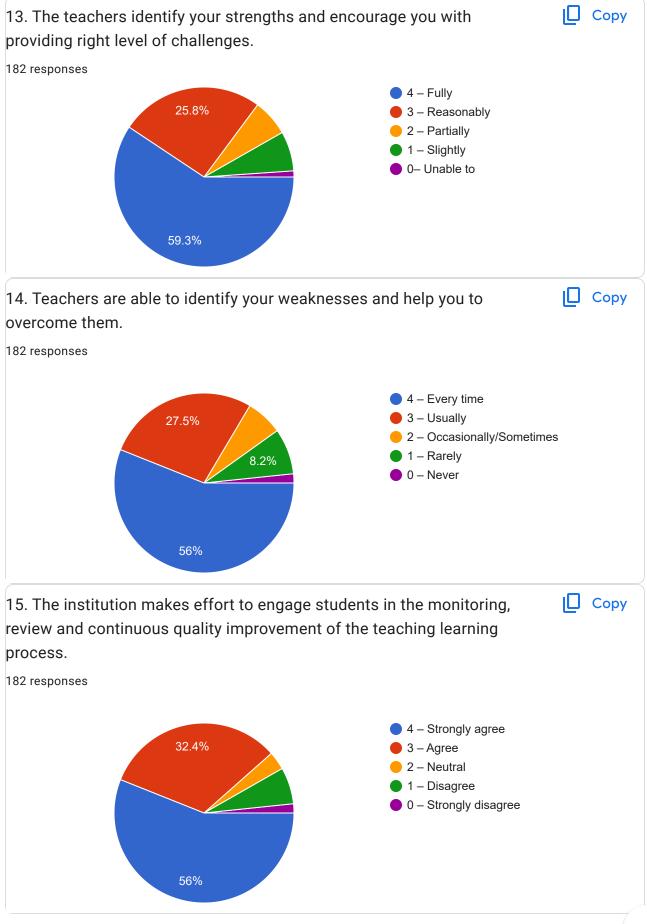

Criterion II – Teaching–Learning and Evaluation Student Satisfaction Survey on Teaching Learning Process Following are questions for online student satisfaction survey regarding teaching learning process.