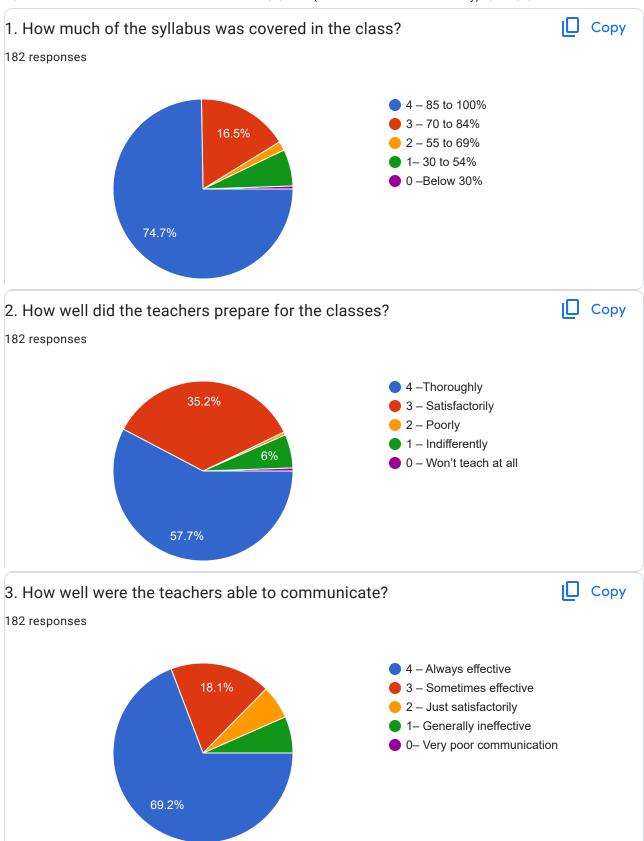

Criterion II – Teaching–Learning and Evaluation Student Satisfaction Survey on Teaching Learning Process Following are questions for online student satisfaction survey regarding teaching learning process.