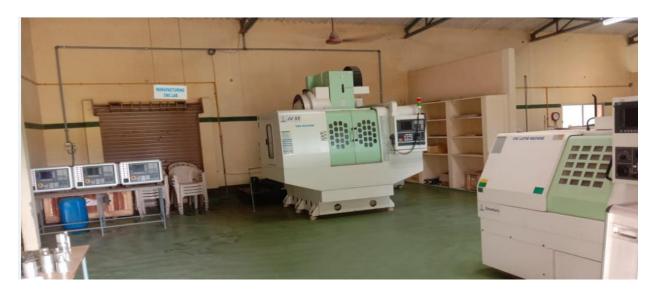

## ADVANCED MACHINING LABORATORY

The department is supported by an advanced machining laboratory equipped with computer numerical control milling machine and lathe provided by **Andhra Pradesh State Skill Development Centre worth of one crore rupees (approximately) to upgrade the machining skills** of the students, also gives hands on experience to make the students industry ready and to ignite entrepreneurship attitude in the domain of production and manufacturing. The laboratory provides good practical exposure, research activities for both students and faculty. The laboratory is a handy tool for the department to move towards revenue generation for the institute in solving the problems of the local industry by providing them the components required with high dimensional accuracy